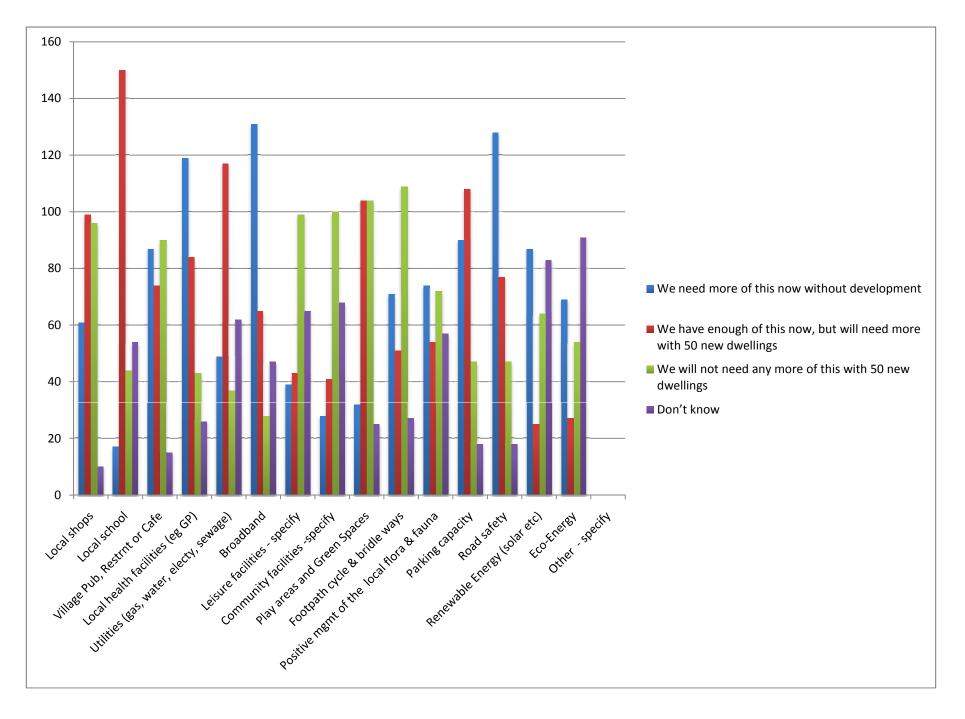

60 50 40 30 20 10 0 The views Watous from all aspects of the villegel Field by Patride Close Oldbuildings lold houses Chaith Fed behind Gooseacte crott Meadow field Old School Room canal ton Path Nentrorestraters Three Horseshoes Green spaces Wayou House st ciles & alea FOOTPaths Vill<sup>88</sup>eHall Allotnents orchards Plavarea TOPSHOP VIIIBEEIIFE