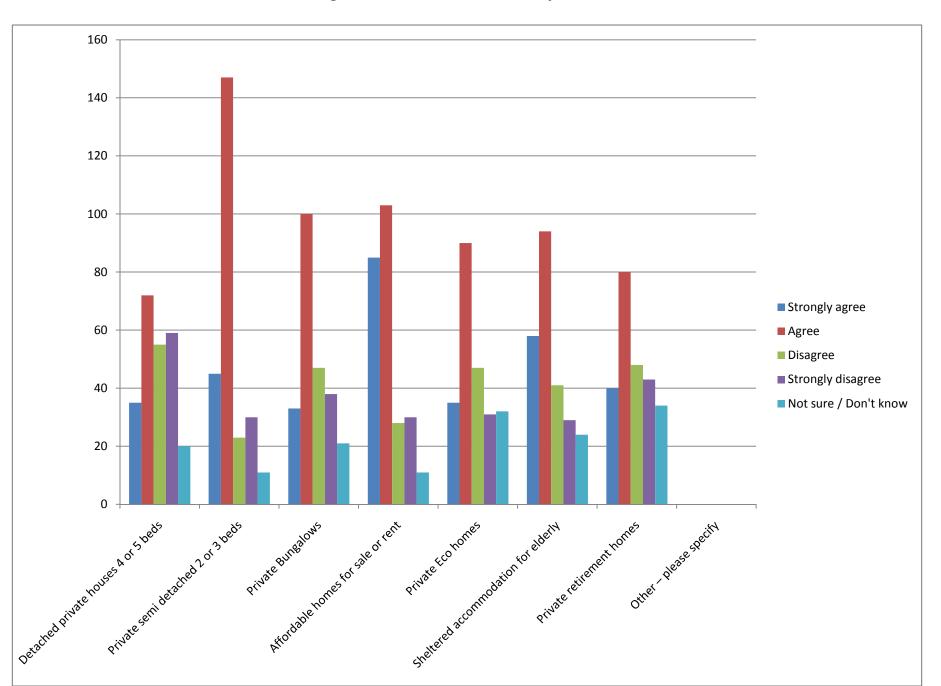

60 50 40 30 20 10 0 The views Watous from all aspects of the villegel Field by Patride Close Oldbuildings lold houses Chaith Fed behind Gooseacte crott Meadow field Old School Room canal ton Path Nentrorestraters Three Horseshoes Green spaces Wayou House st ciles & alea FOOTPaths Vill<sup>88</sup>eHall Allotnents orchards Plavarea TOPSHOP VIIIBEEIIFE

## Cheddington Village Assets – updated April 2014

**Railway Station** 

Top Shop Three Horseshoes PH The Swan PH

Village Hall Methodist Chapel meeting rooms. Sheltered housing. Autumn Lounge

School

St Giles Church Methodist Chapel

War Memorial The Green The Recreation Ground – including Tennis Club Bowls Club Allotments Old Allotment green space The Orchards as a facility. The Pavilion (as a facility – to be replace / refurbished in t